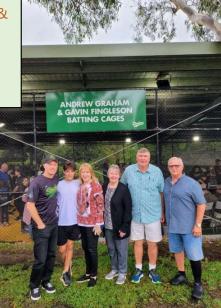

Only a few short weeks ago I had the privilege of re-opening the Andrew Graham and Gavin Fingleson Batting Cages. The batting cages has been an absolute labour of love over the last 9 or so years, and with funding from the Minister for Sport (Natalie Ward) and a successful grant application, we were able to finally finish the cages. And in true testament to this magnificent facility, the cages have been getting 40+ hours of bookings each and every week.

Apart from the greater Stealers community, in attendance was Alister Henskens (Member for Ku-ring-gai), Jeff Pettett (Mayor Ku-ring-gai Council), and representatives of the Graham and Fingleson families. Thank you to all those who attended, and whilst it may have been pouring down with rain, everybody managed to stay dry!